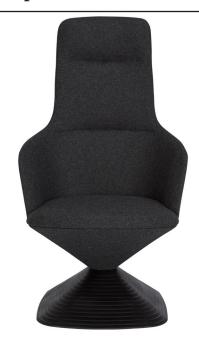

## **Pivot Chair High**

Taking inspiration from statuesque and sculptural pedestals, PIVOT high back chair injects a sophisticated exclamation mark into a dining space, café, bar or lobby. Generously proportioned and upholstered in a wide range of fabrics.

| Process               | Made with internal metal frame, moulded foam upholstery and rotating die-cast aluminium base.                                                   |
|-----------------------|-------------------------------------------------------------------------------------------------------------------------------------------------|
| Year of Design        | 2014                                                                                                                                            |
| Material              | Steel, Aluminium, Foam, Upholstery                                                                                                              |
| Product Code          | Pivot Chair High PIC02                                                                                                                          |
| Туре                  | Upholstery                                                                                                                                      |
| Colour                | ● Black                                                                                                                                         |
| Cleaning Instructions | Use a clean soft, white cloth or a natural sponge with lukewarm, soapy water. Wipe the stain with light, quick strokes. Avoid scrubbing motion. |