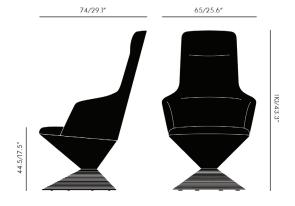

| Process               | Made with internal metal frame, moulded foam upholstery and rotating die-cast aluminium base.                                                   |
|-----------------------|-------------------------------------------------------------------------------------------------------------------------------------------------|
| Year of Design        | 2014                                                                                                                                            |
| Material              | Steel, Aluminium, Foam, Upholstery                                                                                                              |
| Product Code          | Pivot Chair High PIC02                                                                                                                          |
| Туре                  | Upholstery                                                                                                                                      |
| Colour                | ● Black                                                                                                                                         |
| Cleaning Instructions | Use a clean soft, white cloth or a natural sponge with lukewarm, soapy water. Wipe the stain with light, quick strokes. Avoid scrubbing motion. |