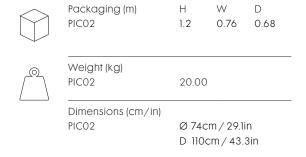

| Process               | Made with internal metal frame, moulded foam upholstery and rotating die-cast aluminium base.                                                   |
|-----------------------|-------------------------------------------------------------------------------------------------------------------------------------------------|
| Year of Design        | 2014                                                                                                                                            |
| Material              | Steel, Aluminium, Foam, Upholstery                                                                                                              |
| Product Code          | Pivot Chair High PIC02                                                                                                                          |
| Туре                  | Upholstery                                                                                                                                      |
| Colour                | ● Black                                                                                                                                         |
| Cleaning Instructions | Use a clean soft, white cloth or a natural sponge with lukewarm, soapy water. Wipe the stain with light, quick strokes. Avoid scrubbing motion. |