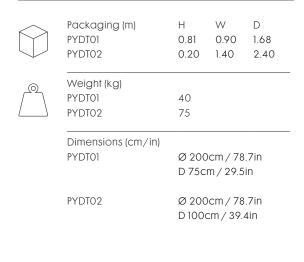

| Process               | Made using a series of individually measured stainless steel rods, welded together by hand. The finished frame is then copper plated. The tempered glass top is attached by UV bonded brass fixings. |                  |
|-----------------------|------------------------------------------------------------------------------------------------------------------------------------------------------------------------------------------------------|------------------|
| Year of Design        | 2014                                                                                                                                                                                                 |                  |
| Material              | Copper plated steel and glass                                                                                                                                                                        |                  |
| Product Code          | Table Base<br>Table Top                                                                                                                                                                              | PYDT01<br>PYDT02 |
| Туре                  | Table                                                                                                                                                                                                |                  |
| Colour                | • Copper<br>• Charcol                                                                                                                                                                                |                  |
| Cleaning Instructions | Clean with a soft damp cloth. No abrasive agents.                                                                                                                                                    |                  |