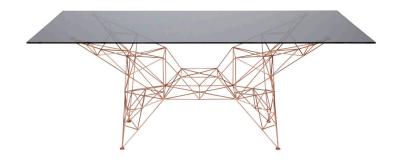

## **Pylon Dining Table**

Inspired by bridges, towers and space frames, the Pylon collection is made of semi-transparent and lightweight occasional pieces. Available as a dining table, coffee table, café table and a coat stand.

| Process               | Made using a series of individually measured stainless steel rods, welded together by hand. The finished frame is then copper plated. The tempered glass top is attached by UV bonded brass fixings. |                  |
|-----------------------|------------------------------------------------------------------------------------------------------------------------------------------------------------------------------------------------------|------------------|
| Year of Design        | 2014                                                                                                                                                                                                 |                  |
| Material              | Copper plated steel and glass                                                                                                                                                                        |                  |
| Product Code          | Table Base<br>Table Top                                                                                                                                                                              | PYDT01<br>PYDT02 |
| Туре                  | Table                                                                                                                                                                                                |                  |
| Colour                | • Copper<br>• Charcol                                                                                                                                                                                |                  |
| Cleaning Instructions | Clean with a soft damp cloth. No abrasive agents.                                                                                                                                                    |                  |