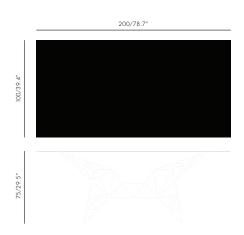

| Process               | Made using a series of individually measured stainless steel rods, welded together by hand. The finished frame is then copper plated. The tempered glass top is attached by UV bonded brass fixings. |                  |
|-----------------------|------------------------------------------------------------------------------------------------------------------------------------------------------------------------------------------------------|------------------|
| Year of Design        | 2014                                                                                                                                                                                                 |                  |
| Material              | Copper plated steel and glass                                                                                                                                                                        |                  |
| Product Code          | Table Base<br>Table Top                                                                                                                                                                              | PYDT01<br>PYDT02 |
| Туре                  | Table                                                                                                                                                                                                |                  |
| Colour                | • Copper<br>• Charcol                                                                                                                                                                                |                  |
| Cleaning Instructions | Clean with a soft damp cloth. No abrasive agents.                                                                                                                                                    |                  |