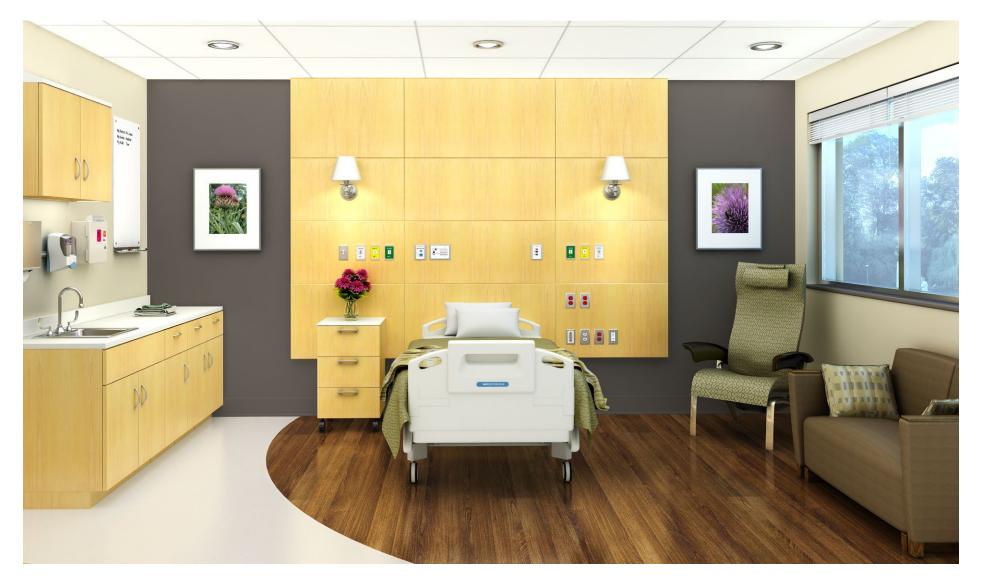

#### Casework

Herman Miller Casework offers a built-by-hand, cohesive appearance in a modular solution made to perform. Patients experience attractive surroundings. Caregivers have all the function they need to deliver quality outcomes efficiently. Thoughtfully designed and durably constructed, Herman Miller Casework can be configured for any space, delivering years of reliable performance.

### **Integrated Aesthetics**

We've designed our Casework to work equally well on its own or integrated with other products, including the Compass<sup>™</sup> System and Co/Struc<sup>®</sup> System. This gives you a modular solution that can be tailored for any application or layout, while still maintaining a cohesive look. From storage space to workspace and specialized healthcare requirements, Herman Miller Casework offers dozens of ways to design unique environments that fit your needs.

#### CASEWORK hermanmiller.com/casework

- Casework components are ideal for exam areas, nurses' stations, places for nourishment and med prep, and utility rooms.
- Popular sizes and configurations give healthcare professionals the furnishings they need.
- Colors and materials complement our other modular product lines for an integrated aesthetic.
- Combining Casework with our other products yields one convenient source for all your furniture needs, now and in the future.