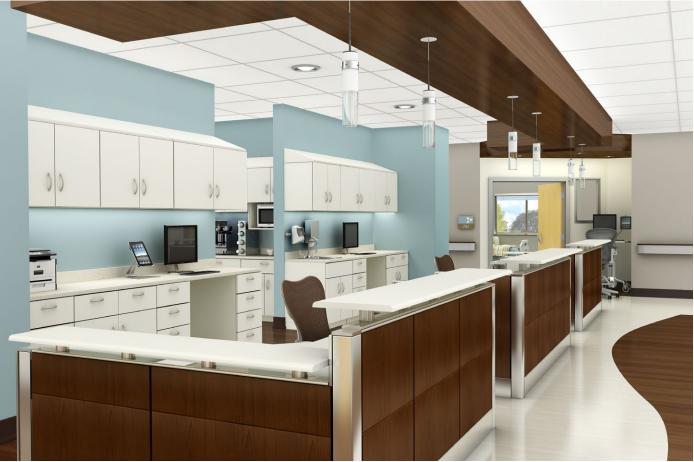

#### Casework

Herman Miller Casework offers a built-by-hand, cohesive appearance in a modular solution made to perform. Patients experience attractive surroundings. Caregivers have all the function they need to deliver quality outcomes efficiently. Thoughtfully designed and durably constructed, Herman Miller Casework can be configured for any space, delivering years of reliable performance.

### **Integrated Aesthetics**

We've designed our Casework to work equally well on its own or integrated with other products, including the Compass<sup>™</sup> System and Co/Struc<sup>®</sup> System. This gives you a modular solution that can be tailored for any application or layout, while still maintaining a cohesive look. From storage space to workspace and specialized healthcare requirements, Herman Miller Casework offers dozens of ways to design unique environments that fit your needs.

#### CASEWORK hermanmiller.com/casework

- Casework components are ideal for exam areas, nurses' stations, places for nourishment and med prep, and utility rooms.
- Popular sizes and configurations give healthcare professionals the furnishings they need.
- Colors and materials complement our other modular product lines for an integrated aesthetic.
- Combining Casework with our other products yields one convenient source for all your furniture needs, now and in the future.