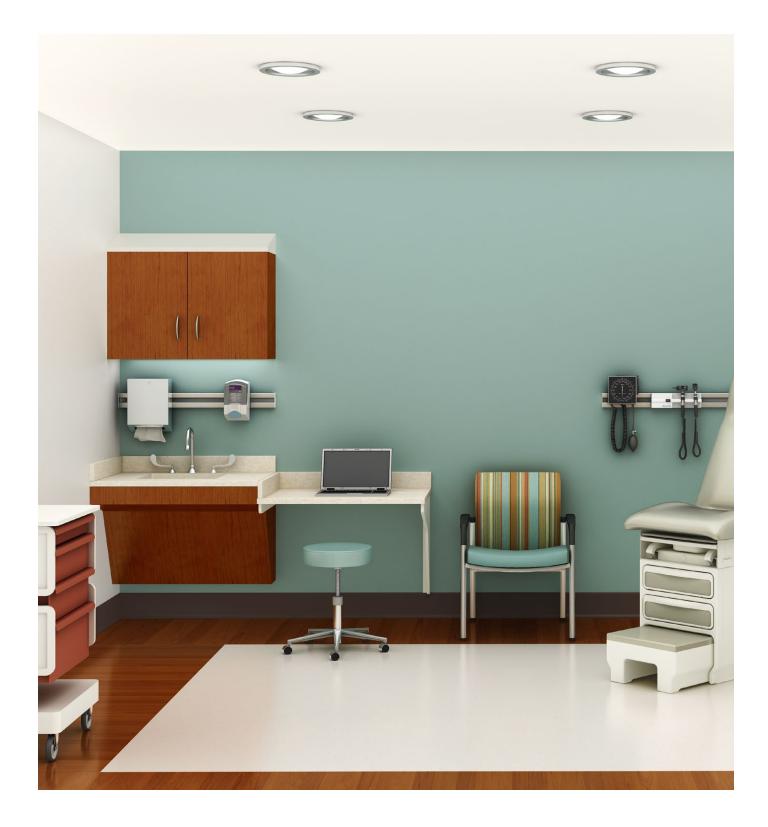

#### Casework

Herman Miller Casework offers a built-by-hand, cohesive appearance in a modular solution made to perform. Patients experience attractive surroundings. Caregivers have all the function they need to deliver quality outcomes efficiently. Thoughtfully designed and durably constructed, Herman Miller Casework can be configured for any space, delivering years of reliable performance.

### **Integrated Aesthetics**

We've designed our Casework to work equally well on its own or integrated with other products, including the Compass<sup>™</sup> System and Co/Struc<sup>®</sup> System. This gives you a modular solution that can be tailored for any application or layout, while still maintaining a cohesive look. From storage space to workspace and specialized healthcare requirements, Herman Miller Casework offers dozens of ways to design unique environments that fit your needs.

**Designed for Performance** 

A weight load capacity of 600 pounds accommodates heavy equipment with ease, while a sink base cabinet helps maintain cleanliness and conceals exposed plumbing. Finishes can be integrated with the Co/Struc System to create a cohesive aesthetic.

#### **Constructed for Durability**

Herman Miller Casework is built for 21st-century healthcare spaces, supporting both hands-on and digital job duties. Strong, preassembled units fit together and perform efficiently. Whether configured as a bench or an island, they encourage collaboration, support power and data support, and are seismic certified.

#### CASEWORK hermanmiller.com/casework

- Casework components are ideal for exam areas, nurses' stations, places for nourishment and med prep, and utility rooms.
- Popular sizes and configurations give healthcare professionals the furnishings they need.
- Colors and materials complement our other modular product lines for an integrated aesthetic.
- Combining Casework with our other products yields one convenient source for all your furniture needs, now and in the future.