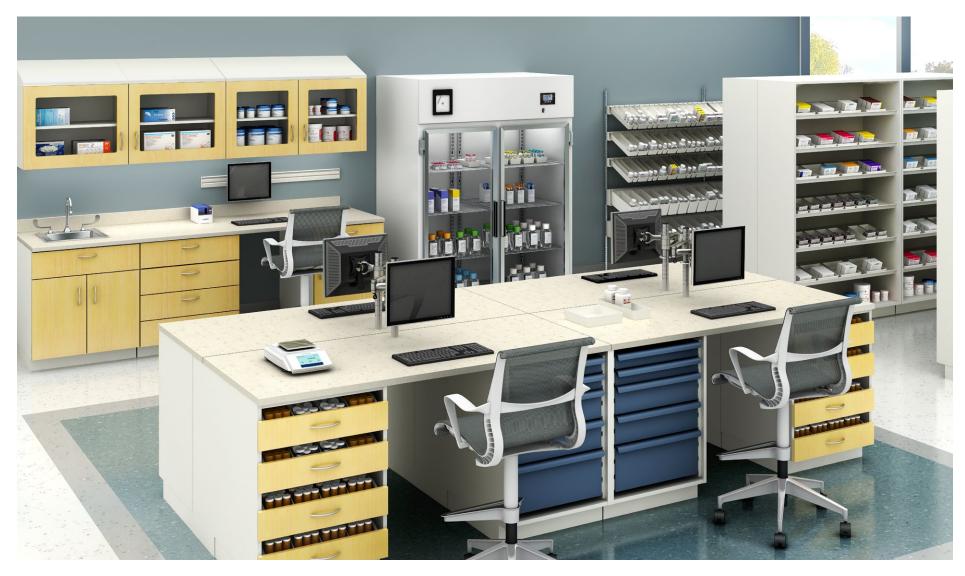

#### Casework

Herman Miller Casework offers a built-by-hand, cohesive appearance in a modular solution made to perform. Patients experience attractive surroundings. Caregivers have all the function they need to deliver quality outcomes efficiently. Thoughtfully designed and durably constructed, Herman Miller Casework can be configured for any space, delivering years of reliable performance.

### **Integrated Aesthetics**

We've designed our Casework to work equally well on its own or integrated with other products, including the Compass<sup>™</sup> System and Co/Struc<sup>®</sup> System. This gives you a modular solution that can be tailored for any application or layout, while still maintaining a cohesive look. From storage space to workspace and specialized healthcare requirements, Herman Miller Casework offers dozens of ways to design unique environments that fit your needs.

#### **Constructed for Durability**

Herman Miller Casework is built for 21st-century healthcare spaces, supporting both hands-on and digital job duties. Strong, preassembled units fit together and perform efficiently. Whether configured as a bench or an island, they encourage collaboration, support power and data support, and are seismic certified.

#### CASEWORK hermanmiller.com/casework

- Casework components are ideal for exam areas, nurses' stations, places for nourishment and med prep, and utility rooms.
- Popular sizes and configurations give healthcare professionals the furnishings they need.
- Colors and materials complement our other modular product lines for an integrated aesthetic.
- Combining Casework with our other products yields one convenient source for all your furniture needs, now and in the future.