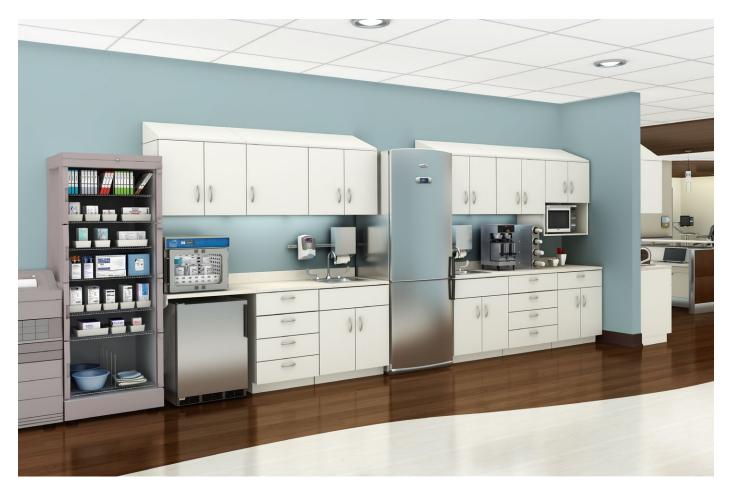

#### Casework

Herman Miller Casework offers a built-by-hand, cohesive appearance in a modular solution made to perform. Patients experience attractive surroundings. Caregivers have all the function they need to deliver quality outcomes efficiently. Thoughtfully designed and durably constructed, Herman Miller Casework can be configured for any space, delivering years of reliable performance.

### **Integrated Aesthetics**

We've designed our Casework to work equally well on its own or integrated with other products, including the Compass<sup>™</sup> System and Co/Struc<sup>®</sup> System. This gives you a modular solution that can be tailored for any application or layout, while still maintaining a cohesive look. From storage space to workspace and specialized healthcare requirements, Herman Miller Casework offers dozens of ways to design unique environments that fit your needs.

#### CASEWORK hermanmiller.com/casework

- Casework components are ideal for exam areas, nurses' stations, places for nourishment and med prep, and utility rooms.
- Popular sizes and configurations give healthcare professionals the furnishings they need.
- Colors and materials complement our other modular product lines for an integrated aesthetic.
- Combining Casework with our other products yields one convenient source for all your furniture needs, now and in the future.