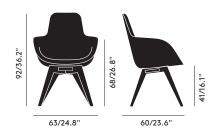

#### **Packaging**

Height 0.54 m/21.25 in Width 0.67 m/26.37 in Length 0.67 m/26.37 in Weight 18.5 kg/40.78 lbs

Product weight 16 kg/35.27 lbs

Requires assembly

Yes