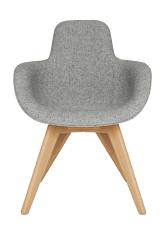

Year of Design 2009

Material Legs – Solid Oak. Foam shell,

Notes Made to order.

#### **Process**

Scoop is made from injection moulded polyurethane with an additional layer of soft foam to give greater comfort.

Black legs – Made from solid birch with a black lacquer Oak legs – Made from solid oak with a clear UV lacquer