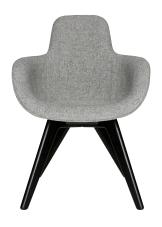

#### **SCOOP HIGH CHAIR**

Code SCH02

#### **Process**

Scoop is made from injection moulded polyurethane with an additional layer of soft foam to give greater comfort.

Black legs – Made from solid birch with a black lacquer Oak legs – Made from solid oak with a clear UV lacquer