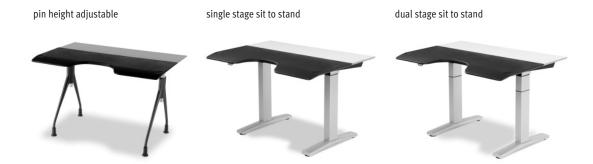

## **General Dimensions**

pin height adjustable single stage sit to stand dual stage sit to stand A height: 26–33 in. A height: 28-47 in. A height: 22-48 in. B width: 45 in. B width: 45 in. C depth: 30.75 in. C depth: 30.75 in.