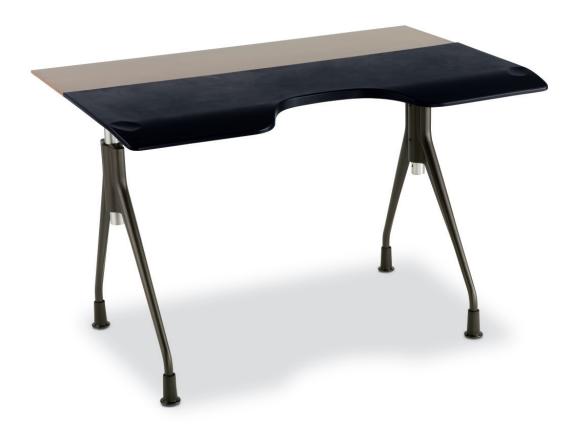

## ENVELOP DESK hermanmiller.com/products/envelop-desk

- Moves and encourages movement to let people take full advantage of the support offered by their synchronous-tilt task chairs.
- Helps people maintain consistent visual distance and optimal alignment with their computer screens.
- Allows seated users to move work surface and technology nearer or farther away based on their changing positions and preferences.
- Encourages healthful movement; supports preferred postures; provides continuous ergonomic support.