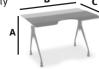

## **General Dimensions**

pin height adjustable single stage sit to stand dual stage sit to stand A height: 26–33 in. A height: 28-47 in. A height: 22-48 in. B width: 45 in. B width: 45 in. C depth: 30.75 in. C depth: 30.75 in.