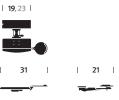

### **General Dimensions**

A vertical adjustment: 5.7"
B tilt range -15° rearward, 10° forward

Available with no track, 19" track, or 23" track.

19.5 9.5

Mini HDPE Tray Available with Swivel or Adjustable Mouse Tray