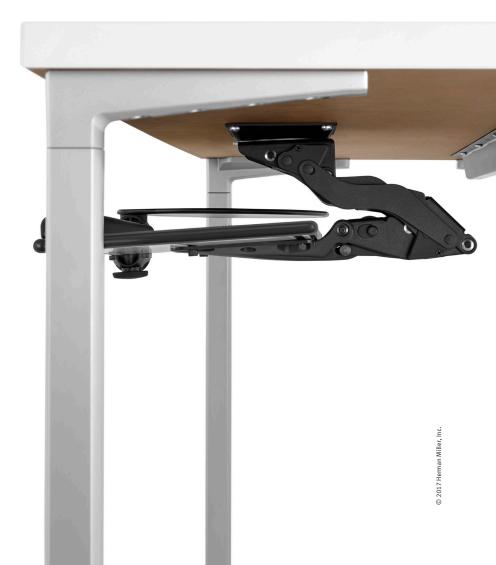

#### Designer

Knape & Vogt

Help your body, technology, and furniture stay in harmony with an adjustable keyboard support. This compact, slimprofile option can be mounted directly to the underside of a work surface in just 10 inches of space, making it ideal for surfaces with stiffeners or table troughs on the underside. A soft touch knob lets you tilt the support to maximize your comfort in a variety of postures. Available with a wide range of keyboard trays and mousing surfaces, the support folds back beneath the work surface and out of your way when not in use. Meets or exceeds ANSI/BIFMA requirements.

### **General Dimensions**

A vertical adjustment: 5.7"
B tilt range -15° rearward, 10° forward

Available with no track, 19" track, or 23" track.

19.5 9.5

Mini HDPE Tray Available with Swivel or Adjustable Mouse Tray