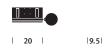

### **General Dimensions**

A vertical adjustment: 5.7"
B tilt range -15° rearward, 10° forward

Available with no track, 19" track, or 23" track.

19.5 9.5

Mini HDPE Tray Available with Swivel or Adjustable Mouse Tray

27" HDPE Tray

20" HDPE Tray Available with Swivel or Adjustable Mouse Tray

20" Aluminum Tray Available with Swivel or Adjustable Mouse Tray

White Phenolic Tray Available with Swivel or Adjustable Mouse Tray