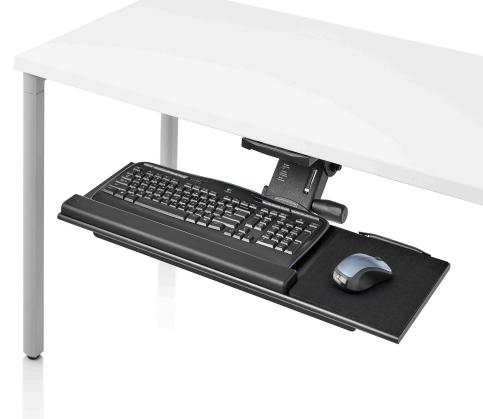

## HermanMiller

LT Series Keyboard Support

**Designer** Knape & Vogt

Take advantage of horizontal, height, and till adjustments to keep your keyboard comfortably aligned with your body while you work. The LT Series Keyboard Support offers visual indicators to help you set the ideal position for any posture, technology, or person, including for people who are right- or left-handed. Combine it with a variety of different keyboard trays to support the way you work, and simply fold it back beneath the work surface and out of your way when not in use. Meets or exceeds ANSI/BIFMA requirements.

## **General Dimensions**

A vertical adjustment: 8 3/8" B tilt range: -10° rearward Available with 19" or 21 3/4" track.

The LT Series Keyboard Support is available with the following tray options: