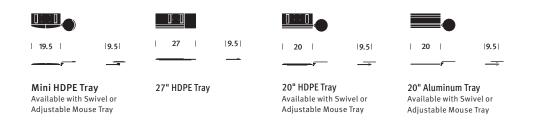

## **General Dimensions**

A vertical adjustment: 8 3/8" B tilt range: -10° rearward Available with 19" or 21 3/4" track.

The LT Series Keyboard Support is available with the following tray options: