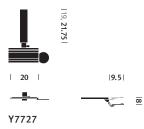

## **General Dimensions**

A vertical adjustment: 8 3/8" B tilt range: -10° rearward Available with 19" or 21 3/4" track.

The LT Series Keyboard Support is available with the following tray options: