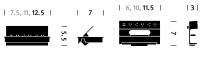

Under-mounted Cable Organizer keeps cable clutter out of sight and accessible above or below the surface

Available in three different sizes and six outlet orientations

UL and cUL Listed

Logic G1000 – Grommet Mount