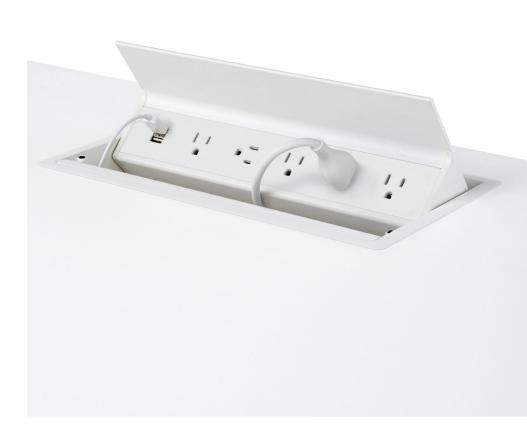

Spaciously placed AC outlets alternate in orientation, accommodating a wide variety of plug styles and charger types.

Dual USB outlets with enough power to charge two tablets

Built-in cable keeper make connections available when needed

Under-mounted Cable Organizer keeps cable clutter out of sight and accessible above or below the surface

Available in three different sizes and six outlet orientations

UL and cUL Listed

Logic G1000 – Grommet Mount