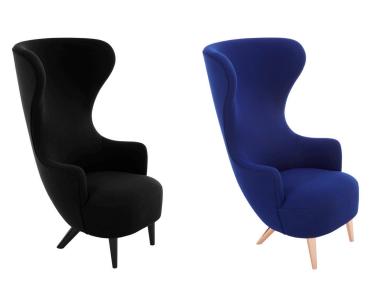

## Wingback Chair

Wingback Chair is an old classic re-mastered. Inspired by the 17th century archetypical wingback and its smaller sibling the 18th century balloon back, this refined hybrid has been updated and designed for the grandest banquets or as a chair for the fireplace in your living room. Collection also includes a dining chair, an ottoman and a sofa. Available in statement copper legs and a wide range of Kvadrat fabrics and colours.

| Process               | Frame is made from metal. Shell created in hard<br>polyurethane moulded foam with glass fibre<br>reinforcement. Pocket springs are used in the seating<br>cushions. Fully upholstered with a brass logo<br>hammered to the underneath of every piece. |  |  |
|-----------------------|-------------------------------------------------------------------------------------------------------------------------------------------------------------------------------------------------------------------------------------------------------|--|--|
| Year of Design        | 2015                                                                                                                                                                                                                                                  |  |  |
| Material              | Steel, foam, upholstery, wood                                                                                                                                                                                                                         |  |  |
| Product Code          | Wingback Chair — Black Legs WC04BL<br>Wingback Chair — Copper Legs WBC04C                                                                                                                                                                             |  |  |
| Colour                | ● Black or ● Copper                                                                                                                                                                                                                                   |  |  |
| Cleaning Instructions | Please see www.kvadrat.dk for fabric care and specific cleaning instructions.                                                                                                                                                                         |  |  |