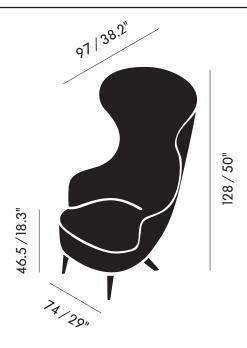

| $\bigcirc$ | Packaging (m)<br>WC04BL<br>WBC04C<br>(Approx)       | H<br>1.01<br>1.01                                            | W<br>0.78<br>0.73 | D<br>1.35<br>1.35 |
|------------|-----------------------------------------------------|--------------------------------------------------------------|-------------------|-------------------|
|            | Packaged Weight (kg<br>WC04BL<br>WBC04C<br>(Approx) | 35.00<br>35.00                                               |                   |                   |
|            | Weight (kg)<br>WC04BL<br>WBC04C<br>(Approx)         | 20.00<br>20.00                                               |                   |                   |
|            | Dimensions (cm/in)<br>WC04BL                        | H 120.0cm / 50.0in<br>W 73.8cm / 29.0in<br>L 97.0cm / 38.2in |                   |                   |
|            | WBC04C                                              | H 120.0cm / 50.0in<br>W 73.8cm / 29.0in<br>L 97.0cm / 38.2in |                   |                   |
|            | Seat height 46.5cm / 18.3                           |                                                              |                   |                   |