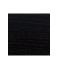

#### **Powder coated**

white RAL 9003

black RAL 9005

**Structure** – calibrated powder coated steel tube in thermoreinforced polyester in white and black. Natural oak armrests. Anti-slip foot glides.