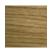

#### Stained (Oak)

wenge

matt oak

cognac

ash

**Structure** – calibrated powder coated steel tube in thermoreinforced polyester in white and black. Natural oak armrests. Anti-slip foot glides.