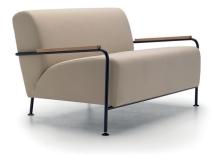

#### TA08 armchair 2 seats

**Structure** – calibrated powder coated steel tube in thermoreinforced polyester in white and black. Natural oak armrests. Anti-slip foot glides.