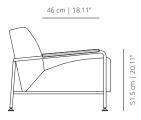

Colubi Sofa

BY RT DESIGN

## viccarbe

# Colubi Sofa

BY RT DESIGN

Technical Info EN 2000



Collection of one and two-seat armchairs designed in classic Bauhaus style.

#### TA08 armchair 2 seats



#### ACCESSORIES

### TABR



#### FINISHES

#### Upholstery

Check unpholstery samples.

#### STRUCTURE | ARMS

#### **Powder coated**





white RAL 9003

black RAL 9005

#### Stained (Oak)







wenge



matt oak

cognac

ash

#### **TECHNICAL INFO**

**Seat** – interior structure of the back and seat in solid wood covered with expanded polyurethane foam in different densities. We use PEFC certified wood. Polyester fibre covering. Fabric or leather. Velour.

**Structure** – calibrated powder coated steel tube in thermoreinforced polyester in white and black. Natural oak armrests. Anti-slip foot glides.

#### CERTIFICATIONS

ANSI/BIFMA X5.4-2012



# viccarbe