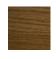

#### Stained (Oak)

wenge

matt oak

cognac

ash

**Structure** – calibrated powder coated steel tube in thermoreinforced polyester in white and black. Natural oak armrests. Anti-slip foot glides.