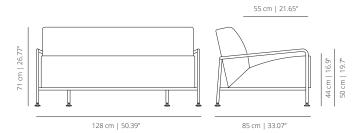

Colubi Sofa

BY RT DESIGN

## viccarbe

# Colubi Sofa

BY RT DESIGN

Technical Info EN 2000



Collection of one and two-seat armchairs designed in classic Bauhaus style.

#### TA08 armchair 2 seats



#### ACCESSORIES

### TABR



#### FINISHES

#### Upholstery

Check unpholstery samples.

#### STRUCTURE | ARMS

#### **Powder coated**





white RAL 9003

black RAL 9005

#### Stained (Oak)







wenge



matt oak

cognac

ash

#### **TECHNICAL INFO**

**Seat** – interior structure of the back and seat in solid wood covered with expanded polyurethane foam in different densities. We use PEFC certified wood. Polyester fibre covering. Fabric or leather. Velour.

**Structure** – calibrated powder coated steel tube in thermoreinforced polyester in white and black. Natural oak armrests. Anti-slip foot glides.

#### CERTIFICATIONS

ANSI/BIFMA X5.4-2012



# viccarbe