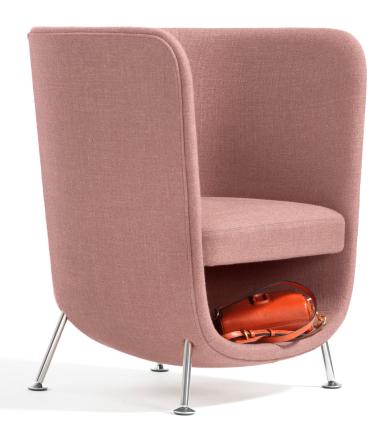

**066** 16.5 kg | 1 m<sup>3</sup>/2 pc

**Easy chair.** Pocket is made with a strong, sturdy enveloping shell in eco-friendly PurCore, and with a soft inner lining for enhanced comfort. The inside comes with tanned leather or a wear-resistant wool fabric, both of which will age with a pleasant patina. The outer part is available in leather or textile. We prefer Pocket to stand out in monochrome tones. Legs in powder coated or chromed steel.