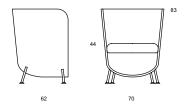

|                | 066       |
|----------------|-----------|
| Seat height    | 44        |
| Overall height | 83        |
| Seat width     | 55        |
| Overall width  | 70        |
| Seat depth     | 51        |
| Overall depth  | 62        |
| Weight, kg     | 16.5      |
| Cbm            | 1.0/2 pcs |