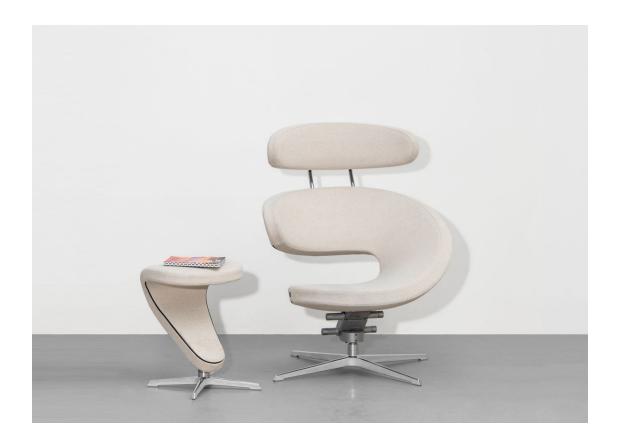

## TOTAL SUPPORT AND UNDENIABLE ELEGANCE

By Olav Eldøy 2002

Peel has a sculptural expression and with its organic shape it carefully embraces the body and invites relaxation. The chair combines stylish form and function, where the freedom to move is a central design element.

With an integrated tilting mechanism, the chair seamlessly follows the body's natural movement. Peel has an aluminum base and is available in a range of different fabrics and colors.

## TECHNICAL INFORMATION

Chair

W89 x D89 x H113 - 123 cm

Seat height: 46 cm Weight: 38,15 kg

Footrest

W49 x D49 x H56

Base: Chrome

Fabrics: Breeze Fusion, Dinamica, Dolce,