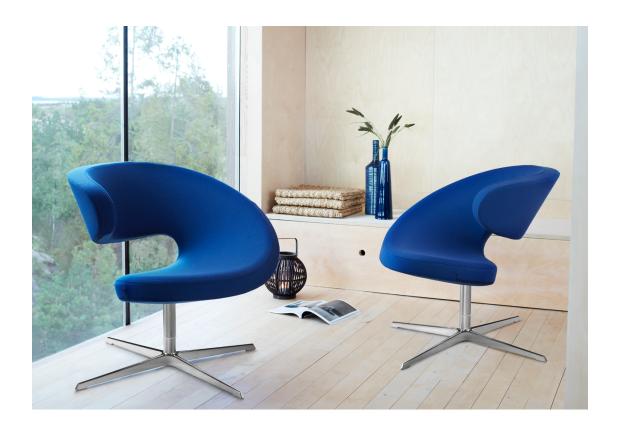

## By Olav Eldøy 2008

Peel Club has a sculptural expression and its organic shape carefully embraces the body and invites relaxation. The chair combines stylish form and function, where the freedom to move is a central design element. With a soft tilting function, the chair seamlessly follows the body's natural movement. Peel Club has an aluminum base and is available in a range of different fabrics and colors.

## TECHNICAL INFORMATION

Chair W82 x D77 x L78 cm Seat height: 42 cm Weight: 20,2 kg

Base: Chrome

Fabrics: Breeze Fusion, Dinamica, Dolce, Fame, Hallingdal, Leather, Revive, Steelcut Trio 2, Umami

Warranty: Five years warranty on all mechanical parts