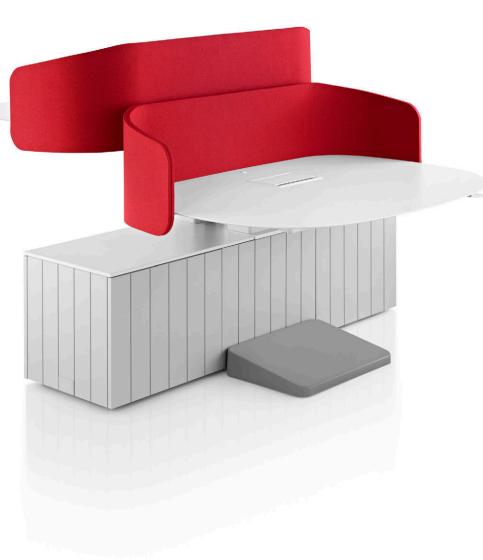

#### Locale

Locale helps organizations utilize and manage open office plans with a system that enables people to seamlessly transition between working together and alone, and in seated or standing postures. By removing visual and physical obstacles and condensing the architectural scale of an open office plan into a tightly knit neighborhood, Locale helps people stay better connected to their work and each other.