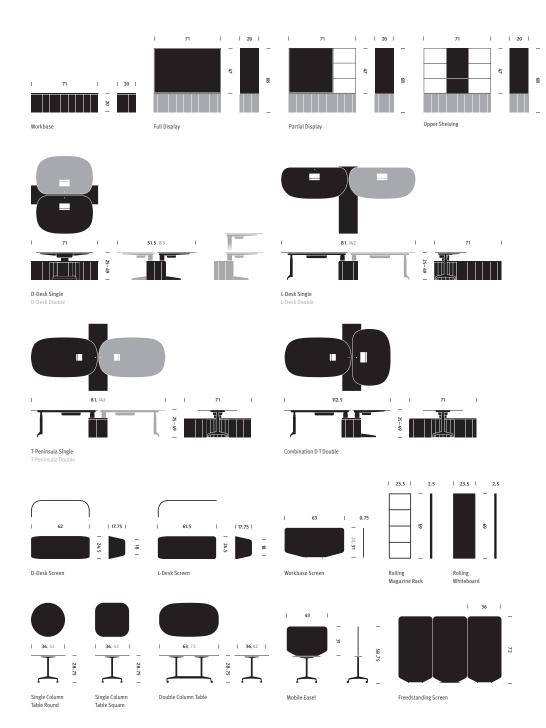

#### **General Dimensions**

| desks                    | storage                |
|--------------------------|------------------------|
| A height: 25-49 inches   | A height: 20-71 inches |
| B width: 71 inches       | B width: 71 inches     |
| C depth: 51.5, 81 inches | C depth: 20 inches     |

desk screens A height: 24.5, 22, 31 inches B width: 61.5, 62, 63 inches C depth: .75, 17.75 inches

## tables

A height: 28.75 inches B width: 36, 42, 63, 72 inches C depth: 36, 42 inches