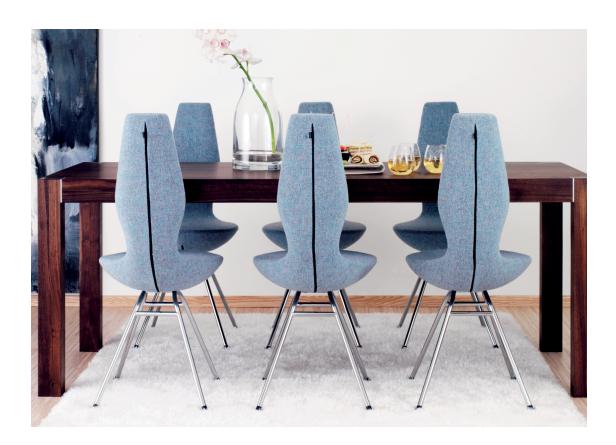

## CAPTIVATING DESIGN, SUBTLE TILTING

By Olav Eldøy 2003

Date is truly a distinct character that embodies modern design. Not only is it a statement piece, but it is also crafted to provide uncompromising functionality. Its subtle movement makes sitting down for meals something everyone can look forward to, while the chairs aesthetics create a friendly sense of warmth. The tilting mechanism supports your body's natural movement and provides a revived sense of energy. Date comes in a variety of upholstery options with either a chrome or wooden base.

## **TECHNICAL INFORMATION**

Chair W46 x D54 x H91 cm Seat height: 48,5 cm Weight: 10 kg

Base: Chrome, Matte Chrome, Solid untreated oak, Solid natural lacquered oak, Solid black lacquered oak

Fabrics: Breeze Fusion, Dinamica, Dolce, Fame, Hallingdal, Leather, Revive, Steelcut Trio 2, Umami