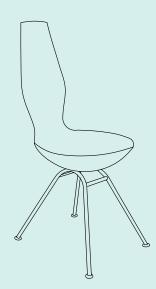

## CAPTIVATING DESIGN, SUBTLE TILTING

By Olav Eldøy 2003

Date is truly a distinct character that embodies modern design. Not only is it a statement piece, but it is also crafted to provide uncompromising functionality. Its subtle movement makes sitting down for meals something everyone can look forward to, while the chairs aesthetics create a friendly sense of warmth. The tilting mechanism supports your body's natural movement and provides a revived sense of energy. Date comes in a variety of upholstery options with either a chrome or wooden base.

## **TECHNICAL INFORMATION**

Chair W46 x D54 x H91 cm Seat height: 48,5 cm Weight: 10 kg

Base: Chrome, Matte Chrome, Solid untreated oak, Solid natural lacquered oak, Solid black lacquered oak

Fabrics: Breeze Fusion, Dinamica, Dolce, Fame, Hallingdal, Leather, Revive, Steelcut Trio 2, Umami