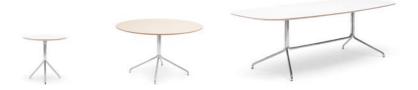

## **TECHNICAL INFORMATION**

Tabletop in white laminate, white stained oak laminate with beveled edges or white compact laminate with black core. Frame in chrome.

ODOT F1079

CHROME

OFFECCT SELECTED PATTERNS  $^{\mathsf{TM}}$ 

H 720, W 2400, D 1000

Ø1000, H 400

Ø1000/1200, H 720