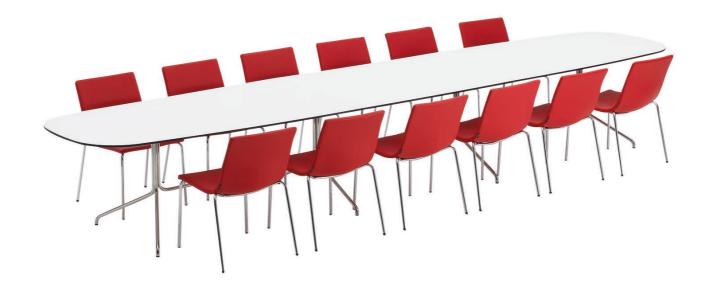

## PRODUCT INFORMATION

Bond is a conference table designed by Jean-Marie Massaud. The name Bond refers to the possibility to concatenate and create a friendship bond with someone. This sums up the thought behind the series. Its simple and soft form invites people to meet. The design is minimalistic not to take focus from the individual. The elegant, modern cut and the clean form are modest yet have a self-evident attitude.

## **TECHNICAL INFORMATION**

Tabletop in white laminate, white stained oak laminate with beveled edges or white compact laminate with black core. Frame in chrome.

ODOT F1079

CHROME

OFFECCT SELECTED PATTERNS  $^{\mathsf{TM}}$ 

H 720, W 2400, D 1000

Ø1000, H 400

Ø1000/1200, H 720