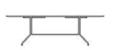

## PRODUCT INFORMATION

Bond is a conference table designed by Jean-Marie Massaud. The name Bond refers to the possibility to concatenate and create a friendship bond with someone. This sums up the thought behind the series. Its simple and soft form invites people to meet. The design is minimalistic not to take focus from the individual. The elegant, modern cut and the clean form are modest yet have a self-evident attitude.

## **TECHNICAL INFORMATION**

Tabletop in white laminate, white stained oak laminate with beveled edges or white compact laminate with black core. Frame in chrome.

ODOT F1079

CHROME

OFFECCT SELECTED PATTERNS  $^{\mathsf{TM}}$ 

H 720, W 2400, D 1000

Ø1000, H 400

Ø1000/1200, H 720