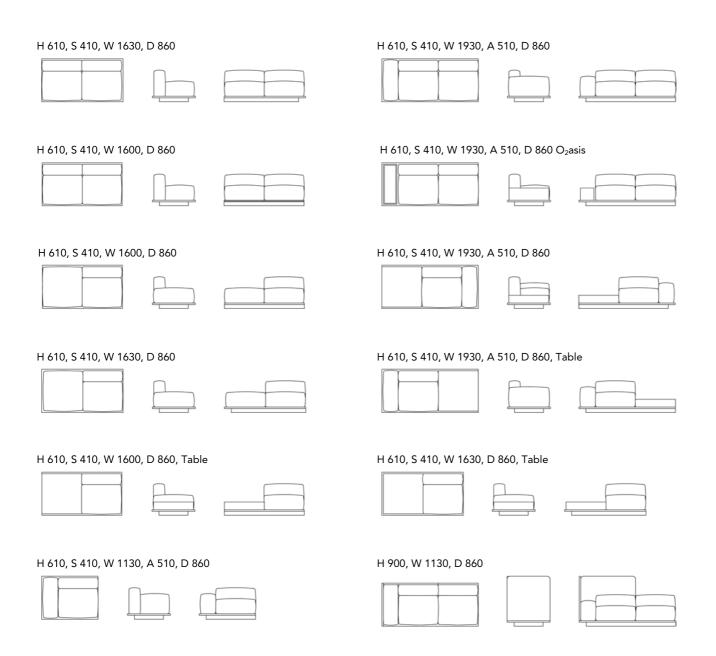

#### DETAIL

MEET

H 260, W 860, D 860, Table

H 510, S 410, W 1130, A 510, D 860

H 610, S 410, W 1130, D 860, O<sub>2</sub>asis