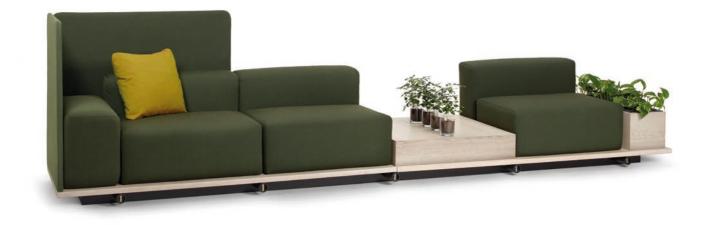

#### PRODUCT INFORMATION

No matter if you are in a meeting room or a living room, there is no need for the environment to suit only one type of activity. Today's technology has made that possible. We wanted to create a sofa that gives you the feeling of being virtually anywhere, a center of comfort, with all the appliances you might need for work, informal meetings and some casual time. Offecct's sofa system Meet is designed solely for this purpose. Its soft seating which rests on a sturdy platform is the result of the first collaboration between the Milan based design studio Fattorini+Rizzini+Partners and Offecct.

#### **TECHNICAL INFORMATION**

Wooden frame with cold foam wrapped in flame proof fibre. Fixed upholstery in fabric. Table and flower pot in white pigmented oak veneer. Fully upholstered corner divider, available in right and left versions. Base in black stained MDF.

#### DETAIL

MEET

H 260, W 860, D 860, Table

H 510, S 410, W 1130, A 510, D 860

H 610, S 410, W 1130, D 860, O<sub>2</sub>asis