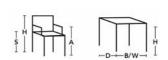

#### DETAIL

MEET

H 260, W 860, D 860, Table

H 510, S 410, W 1130, A 510, D 860

H 610, S 410, W 1130, D 860, O<sub>2</sub>asis