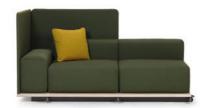

#### PRODUCT INFORMATION

No matter if you are in a meeting room or a living room, there is no need for the environment to suit only one type of activity. Today's technology has made that possible. We wanted to create a sofa that gives you the feeling of being virtually anywhere, a center of comfort, with all the appliances you might need for work, informal meetings and some casual time. Offecct's sofa system Meet is designed solely for this purpose. Its soft seating which rests on a sturdy platform is the result of the first collaboration between the Milan based design studio Fattorini+Rizzini+Partners and Offecct.

#### **TECHNICAL INFORMATION**

Wooden frame with cold foam wrapped in flame proof fibre. Fixed upholstery in fabric. Table and flower pot in white pigmented oak veneer. Fully upholstered corner divider, available in right and left versions. Base in black stained MDF.