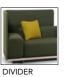

#### **TECHNICAL INFORMATION**

Wooden frame with cold foam wrapped in flame proof fibre. Fixed upholstery in fabric. Table and flower pot in white pigmented oak veneer. Fully upholstered corner divider, available in right and left versions. Base in black stained MDF.