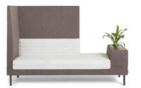

#### PRODUCT INFORMATION

Smallroom is a sofa that goes along the lines of the successful  $O_2$ asis initiative. Smallroom can be used together in different modules or standing alone. The design of Smallroom is characterized by a "box" on the side which can be used for placing plants or as a working surface with optional power devices. The back of the sofa can be compared to a high wall functioning as a sort of protection when one is seated, and creates the impression of a smaller room. However, the height of the back is not compromising with the volume of the surrounding room. Smallroom is offered with different back and side heights, which provide the architect a possibility to create environments that evoke interest, through the help of different dimensions. In contemporary office environments one often talk about active areas; where different kinds of work, conversations and meetings can take place. Smallroom is developed in accordance with this and invites individually or group activities at work.

WRITING

SMALLROOM PLUS

H 1340, S 440, W 1505, A 610, D 720, Left (alt. right)

H 1340, S 440, W 1005, A 610, D 720, Left (alt. right)

H 1340, S 440, W 2005, A 610, D 720, Left (alt. right)

 ${
m O_2}$  asis is an assortment of design products, which together with flowers and plants enhances and adds value to the work environment, not least through an improved indoor air quality.