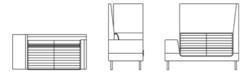

#### PRODUCT INFORMATION

Smallroom is a sofa that goes along the lines of the successful  $O_2$ asis initiative. Smallroom can be used together in different modules or standing alone. The design of Smallroom is characterized by a "box" on the side which can be used for placing plants or as a working surface with optional power devices. The back of the sofa can be compared to a high wall functioning as a sort of protection when one is seated, and creates the impression of a smaller room. However, the height of the back is not compromising with the volume of the surrounding room. Smallroom is offered with different back and side heights, which provide the architect a possibility to create environments that evoke interest, through the help of different dimensions. In contemporary office environments one often talk about active areas; where different kinds of work, conversations and meetings can take place. Smallroom is developed in accordance with this and invites individually or group activities at work.

WRITING

SMALLROOM PLUS

H 1340, S 440, W 1505, A 610, D 720, Left (alt. right)

H 1340, S 440, W 1005, A 610, D 720, Left (alt. right)

H 1340, S 440, W 2005, A 610, D 720, Left (alt. right)

 ${
m O_2}$  asis is an assortment of design products, which together with flowers and plants enhances and adds value to the work environment, not least through an improved indoor air quality.