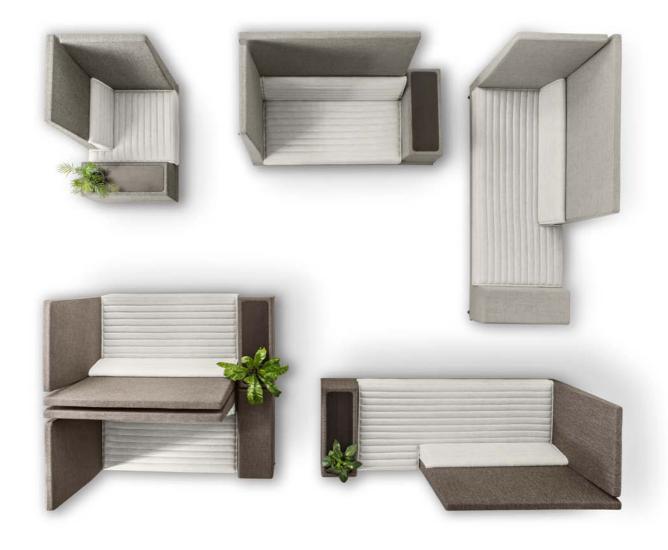

#### PRODUCT INFORMATION

Smallroom is a sofa that goes along the lines of the successful  $O_2$ asis initiative. Smallroom can be used together in different modules or standing alone. The design of Smallroom is characterized by a "box" on the side which can be used for placing plants or as a working surface with optional power devices. The back of the sofa can be compared to a high wall functioning as a sort of protection when one is seated, and creates the impression of a smaller room. However, the height of the back is not compromising with the volume of the surrounding room. Smallroom is offered with different back and side heights, which provide the architect a possibility to create environments that evoke interest, through the help of different dimensions. In contemporary office environments one often talk about active areas; where different kinds of work, conversations and meetings can take place. Smallroom is developed in accordance with this and invites individually or group activities at work.

WRITING

SMALLROOM PLUS

H 1340, S 440, W 1505, A 610, D 720, Left (alt. right)

H 1340, S 440, W 1005, A 610, D 720, Left (alt. right)

H 1340, S 440, W 2005, A 610, D 720, Left (alt. right)

 ${
m O_2}$  asis is an assortment of design products, which together with flowers and plants enhances and adds value to the work environment, not least through an improved indoor air quality.