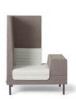

#### PRODUCT INFORMATION

Smallroom is a sofa that goes along the lines of the successful  $O_2$ asis initiative. Smallroom can be used together in different modules or standing alone. The design of Smallroom is characterized by a "box" on the side which can be used for placing plants or as a working surface with optional power devices. The back of the sofa can be compared to a high wall functioning as a sort of protection when one is seated, and creates the impression of a smaller room. However, the height of the back is not compromising with the volume of the surrounding room. Smallroom is offered with different back and side heights, which provide the architect a possibility to create environments that evoke interest, through the help of different dimensions. In contemporary office environments one often talk about active areas; where different kinds of work, conversations and meetings can take place. Smallroom is developed in accordance with this and invites individually or group activities at work.

WRITING

SMALLROOM PLUS

H 1340, S 440, W 1505, A 610, D 720, Left (alt. right)

H 1340, S 440, W 1005, A 610, D 720, Left (alt. right)

H 1340, S 440, W 2005, A 610, D 720, Left (alt. right)

 ${
m O_2}$  asis is an assortment of design products, which together with flowers and plants enhances and adds value to the work environment, not least through an improved indoor air quality.