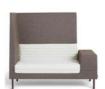

#### PRODUCT INFORMATION

Smallroom is a sofa that goes along the lines of the successful  $O_2$ asis initiative. Smallroom can be used together in different modules or standing alone. The design of Smallroom is characterized by a "box" on the side which can be used for placing plants or as a working surface with optional power devices. The back of the sofa can be compared to a high wall functioning as a sort of protection when one is seated, and creates the impression of a smaller room. However, the height of the back is not compromising with the volume of the surrounding room. Smallroom is offered with different back and side heights, which provide the architect a possibility to create environments that evoke interest, through the help of different dimensions. In contemporary office environments one often talk about active areas; where different kinds of work, conversations and meetings can take place. Smallroom is developed in accordance with this and invites individually or group activities at work.

WRITING

SMALLROOM PLUS

H 1340, S 440, W 1505, A 610, D 720, Left (alt. right)

H 1340, S 440, W 1005, A 610, D 720, Left (alt. right)

H 1340, S 440, W 2005, A 610, D 720, Left (alt. right)

 ${
m O_2}$  asis is an assortment of design products, which together with flowers and plants enhances and adds value to the work environment, not least through an improved indoor air quality.