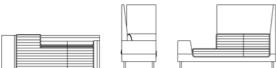

#### PRODUCT INFORMATION

Smallroom is a sofa that goes along the lines of the successful  $O_2$ asis initiative. Smallroom can be used together in different modules or standing alone. The design of Smallroom is characterized by a "box" on the side which can be used for placing plants or as a working surface with optional power devices. The back of the sofa can be compared to a high wall functioning as a sort of protection when one is seated, and creates the impression of a smaller room. However, the height of the back is not compromising with the volume of the surrounding room. Smallroom is offered with different back and side heights, which provide the architect a possibility to create environments that evoke interest, through the help of different dimensions. In contemporary office environments one often talk about active areas; where different kinds of work, conversations and meetings can take place. Smallroom is developed in accordance with this and invites individually or group activities at work.

WRITING

SMALLROOM PLUS

H 1340, S 440, W 1505, A 610, D 720, Left (alt. right)

H 1340, S 440, W 1005, A 610, D 720, Left (alt. right)

H 1340, S 440, W 2005, A 610, D 720, Left (alt. right)

 ${
m O_2}$  asis is an assortment of design products, which together with flowers and plants enhances and adds value to the work environment, not least through an improved indoor air quality.