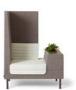

#### PRODUCT INFORMATION

Smallroom is a sofa that goes along the lines of the successful  $O_2$ asis initiative. Smallroom can be used together in different modules or standing alone. The design of Smallroom is characterized by a "box" on the side which can be used for placing plants or as a working surface with optional power devices. The back of the sofa can be compared to a high wall functioning as a sort of protection when one is seated, and creates the impression of a smaller room. However, the height of the back is not compromising with the volume of the surrounding room. Smallroom is offered with different back and side heights, which provide the architect a possibility to create environments that evoke interest, through the help of different dimensions. In contemporary office environments one often talk about active areas; where different kinds of work, conversations and meetings can take place. Smallroom is developed in accordance with this and invites individually or group activities at work.

WRITING

SMALLROOM PLUS

H 1340, S 440, W 1505, A 610, D 720, Left (alt. right)

H 1340, S 440, W 1005, A 610, D 720, Left (alt. right)

H 1340, S 440, W 2005, A 610, D 720, Left (alt. right)

 ${
m O_2}$  asis is an assortment of design products, which together with flowers and plants enhances and adds value to the work environment, not least through an improved indoor air quality.