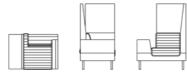

#### PRODUCT INFORMATION

Smallroom is a sofa that goes along the lines of the successful  $O_2$ asis initiative. Smallroom can be used together in different modules or standing alone. The design of Smallroom is characterized by a "box" on the side which can be used for placing plants or as a working surface with optional power devices. The back of the sofa can be compared to a high wall functioning as a sort of protection when one is seated, and creates the impression of a smaller room. However, the height of the back is not compromising with the volume of the surrounding room. Smallroom is offered with different back and side heights, which provide the architect a possibility to create environments that evoke interest, through the help of different dimensions. In contemporary office environments one often talk about active areas; where different kinds of work, conversations and meetings can take place. Smallroom is developed in accordance with this and invites individually or group activities at work.

WRITING

SMALLROOM PLUS

H 1340, S 440, W 1505, A 610, D 720, Left (alt. right)

H 1340, S 440, W 1005, A 610, D 720, Left (alt. right)

H 1340, S 440, W 2005, A 610, D 720, Left (alt. right)

 ${
m O_2}$  asis is an assortment of design products, which together with flowers and plants enhances and adds value to the work environment, not least through an improved indoor air quality.