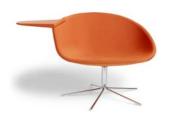

#### PRODUCT INFORMATION

Moment is an easy chair that supports different types of activities like reading a newspaper, working or having a light meal. The easy chair is made to invite the user to sit down for a moment, to take a break, to work or do something else. Khodi Feiz is inspired by three concepts in his designs: clarity, concept and context, which is obvious when it comes to the easy chair Moment, with its clear design language, strong concept and adaptability to different settings. Khodi Feiz got the original inspiration for Moment from old school desks made up of a wooden chair with a table attached on the side, which gave Feiz the idea to give the easy chair a specific function.

### **TECHNICAL INFORMATION**

Frame in metal with moulded cold foam. Upholstered in fabric or leather. Standard leather Elmo Soft, piquet on the inside and standard on the outside. Foldable tapletop in grey lacquered MDF. Legs or swivel frame in chrome with ABS glides.