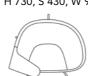

### **TECHNICAL INFORMATION**

Frame in metal with moulded cold foam. Upholstered in fabric or leather. Standard leather Elmo Soft, piquet on the inside and standard on the outside. Foldable tapletop in grey lacquered MDF. Legs or swivel frame in chrome with ABS glides.

#### OFFECCT SELECTED PATTERNS™

Table top, legs or swivel base in black, silver or white lacquer alternative in OFFECCT Flexicolour.

MOMENT

H 730, S 430, W 900, A 730, D 670/430