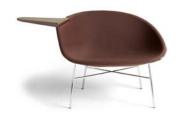

#### PRODUCT INFORMATION

Moment is an easy chair that supports different types of activities like reading a newspaper, working or having a light meal. The easy chair is made to invite the user to sit down for a moment, to take a break, to work or do something else. Khodi Feiz is inspired by three concepts in his designs: clarity, concept and context, which is obvious when it comes to the easy chair Moment, with its clear design language, strong concept and adaptability to different settings. Khodi Feiz got the original inspiration for Moment from old school desks made up of a wooden chair with a table attached on the side, which gave Feiz the idea to give the easy chair a specific function.

### **TECHNICAL INFORMATION**

Frame in metal with moulded cold foam. Upholstered in fabric or leather. Standard leather Elmo Soft, piquet on the inside and standard on the outside. Foldable tapletop in grey lacquered MDF. Legs or swivel frame in chrome with ABS glides.