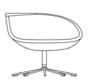

#### PRODUCT INFORMATION

Moment is an easy chair that supports different types of activities like reading a newspaper, working or having a light meal. The easy chair is made to invite the user to sit down for a moment, to take a break, to work or do something else. Khodi Feiz is inspired by three concepts in his designs: clarity, concept and context, which is obvious when it comes to the easy chair Moment, with its clear design language, strong concept and adaptability to different settings. Khodi Feiz got the original inspiration for Moment from old school desks made up of a wooden chair with a table attached on the side, which gave Feiz the idea to give the easy chair a specific function.

### **TECHNICAL INFORMATION**

Frame in metal with moulded cold foam. Upholstered in fabric or leather. Standard leather Elmo Soft, piquet on the inside and standard on the outside. Foldable tapletop in grey lacquered MDF. Legs or swivel frame in chrome with ABS glides.