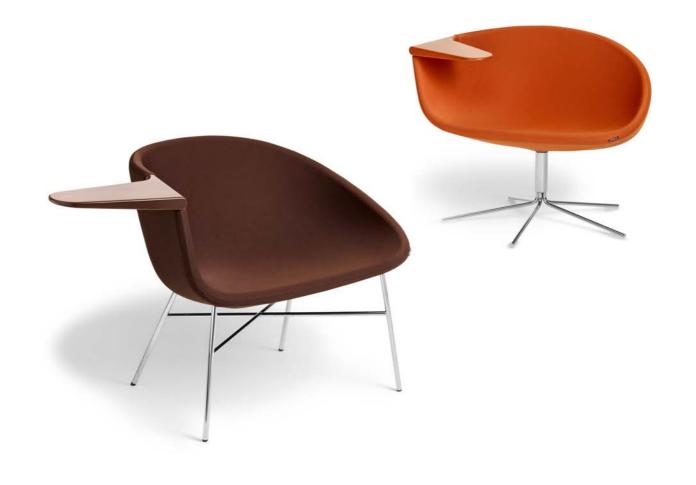

#### PRODUCT INFORMATION

Moment is an easy chair that supports different types of activities like reading a newspaper, working or having a light meal. The easy chair is made to invite the user to sit down for a moment, to take a break, to work or do something else. Khodi Feiz is inspired by three concepts in his designs: clarity, concept and context, which is obvious when it comes to the easy chair Moment, with its clear design language, strong concept and adaptability to different settings. Khodi Feiz got the original inspiration for Moment from old school desks made up of a wooden chair with a table attached on the side, which gave Feiz the idea to give the easy chair a specific function.

### **TECHNICAL INFORMATION**

Frame in metal with moulded cold foam. Upholstered in fabric or leather. Standard leather Elmo Soft, piquet on the inside and standard on the outside. Foldable tapletop in grey lacquered MDF. Legs or swivel frame in chrome with ABS glides.

#### OFFECCT SELECTED PATTERNS™

Table top, legs or swivel base in black, silver or white lacquer alternative in OFFECCT Flexicolour.

MOMENT

H 730, S 430, W 900, A 730, D 670/430