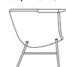

### **TECHNICAL INFORMATION**

Frame in metal with moulded cold foam. Upholstered in fabric or leather. Standard leather Elmo Soft, piquet on the inside and standard on the outside. Foldable tapletop in grey lacquered MDF. Legs or swivel frame in chrome with ABS glides.