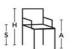

#### OFFECCT SELECTED PATTERNS™

Table top, legs or swivel base in black, silver or white lacquer alternative in OFFECCT Flexicolour.

MOMENT

H 730, S 430, W 900, A 730, D 670/430