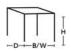

#### OFFECCT SELECTED PATTERNS™

Table top, legs or swivel base in black, silver or white lacquer alternative in OFFECCT Flexicolour.

MOMENT

H 730, S 430, W 900, A 730, D 670/430