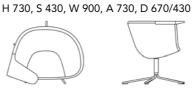

### **TECHNICAL INFORMATION**

Frame in metal with moulded cold foam. Upholstered in fabric or leather. Standard leather Elmo Soft, piquet on the inside and standard on the outside. Foldable tapletop in grey lacquered MDF. Legs or swivel frame in chrome with ABS glides.

#### OFFECCT SELECTED PATTERNS™

Table top, legs or swivel base in black, silver or white lacquer alternative in OFFECCT Flexicolour.

MOMENT

H 730, S 430, W 900, A 730, D 670/430