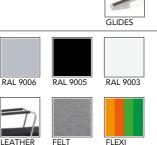

## **TECHNICAL INFORMATION**

Frame in laminated wood covered with cold foam. Upholstered in fabric or leather. Standard leather Elmo Soft, piquet on the inside and standard on the outside. Swivel base in chrome with ABS glides. Armrest in chrome.

#### OPTIONAL

Swivel base in black, silver or white lacquer alternative in OFFECCT Flexicolour. Armrest in black leather. Sound absorbing felt glides.

BOND

H 730, S 400, W 680, D 670/510

H 730, S 400, W 730, A 545, D 670/510

This product is available in an eco-labeled performance, certified by the Nordic Ecolabel and/or Möbelfakta. By choosing this product you make a difference towards a better environment.

FABRIC

LEATHER

FLEXI COLOUR