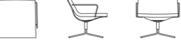

### PRODUCT INFORMATION

Bond is an easy chair designed by Jean-Marie Massaud. The name Bond refers to the possibility to concatenate and create a friendship bond with someone. This sums up the thought behind the product. Its simple and soft form invites people to meet. The design is minimalistic not to take focus from the individual. The elegant, modern cut and the clean form are modest yet have a self-evident attitude. Bond fits just as well in meeting room as in the lounge or the living room. The easy chair has the form of a softly cupped square. Massaud wanted to create the illusion of an object that is floating and that moves with ease. The easy chair has a construction of laminated material in the seat and back resulting in a chair that follows the movement of the body, which together with the cupped seat provides for a very good comfort. With its timeless design it is made to last long.

## **TECHNICAL INFORMATION**

Frame in laminated wood covered with cold foam. Upholstered in fabric or leather. Standard leather Elmo Soft, piquet on the inside and standard on the outside. Swivel base in chrome with ABS glides. Armrest in chrome.

#### OPTIONAL

Swivel base in black, silver or white lacquer alternative in OFFECCT Flexicolour. Armrest in black leather. Sound absorbing felt glides.

BOND

H 730, S 400, W 680, D 670/510

H 730, S 400, W 730, A 545, D 670/510