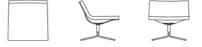

#### OPTIONAL

Swivel base in black, silver or white lacquer alternative in OFFECCT Flexicolour. Armrest in black leather. Sound absorbing felt glides.

BOND

H 730, S 400, W 680, D 670/510

H 730, S 400, W 730, A 545, D 670/510