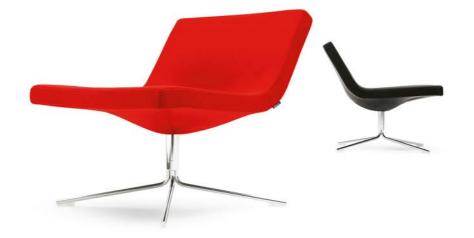

### PRODUCT INFORMATION

Bond is an easy chair designed by Jean-Marie Massaud. The name Bond refers to the possibility to concatenate and create a friendship bond with someone. This sums up the thought behind the product. Its simple and soft form invites people to meet. The design is minimalistic not to take focus from the individual. The elegant, modern cut and the clean form are modest yet have a self-evident attitude. Bond fits just as well in meeting room as in the lounge or the living room. The easy chair has the form of a softly cupped square. Massaud wanted to create the illusion of an object that is floating and that moves with ease. The easy chair has a construction of laminated material in the seat and back resulting in a chair that follows the movement of the body, which together with the cupped seat provides for a very good comfort. With its timeless design it is made to last long.

## **TECHNICAL INFORMATION**

Frame in laminated wood covered with cold foam. Upholstered in fabric or leather. Standard leather Elmo Soft, piquet on the inside and standard on the outside. Swivel base in chrome with ABS glides. Armrest in chrome.