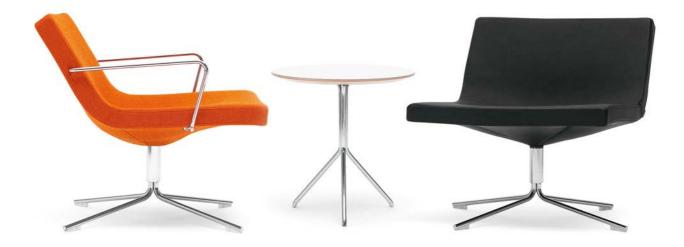

### PRODUCT INFORMATION

Bond is an easy chair designed by Jean-Marie Massaud. The name Bond refers to the possibility to concatenate and create a friendship bond with someone. This sums up the thought behind the product. Its simple and soft form invites people to meet. The design is minimalistic not to take focus from the individual. The elegant, modern cut and the clean form are modest yet have a self-evident attitude. Bond fits just as well in meeting room as in the lounge or the living room. The easy chair has the form of a softly cupped square. Massaud wanted to create the illusion of an object that is floating and that moves with ease. The easy chair has a construction of laminated material in the seat and back resulting in a chair that follows the movement of the body, which together with the cupped seat provides for a very good comfort. With its timeless design it is made to last long.

## **TECHNICAL INFORMATION**

Frame in laminated wood covered with cold foam. Upholstered in fabric or leather. Standard leather Elmo Soft, piquet on the inside and standard on the outside. Swivel base in chrome with ABS glides. Armrest in chrome.

#### OPTIONAL

Swivel base in black, silver or white lacquer alternative in OFFECCT Flexicolour. Armrest in black leather. Sound absorbing felt glides.

BOND

H 730, S 400, W 680, D 670/510

H 730, S 400, W 730, A 545, D 670/510